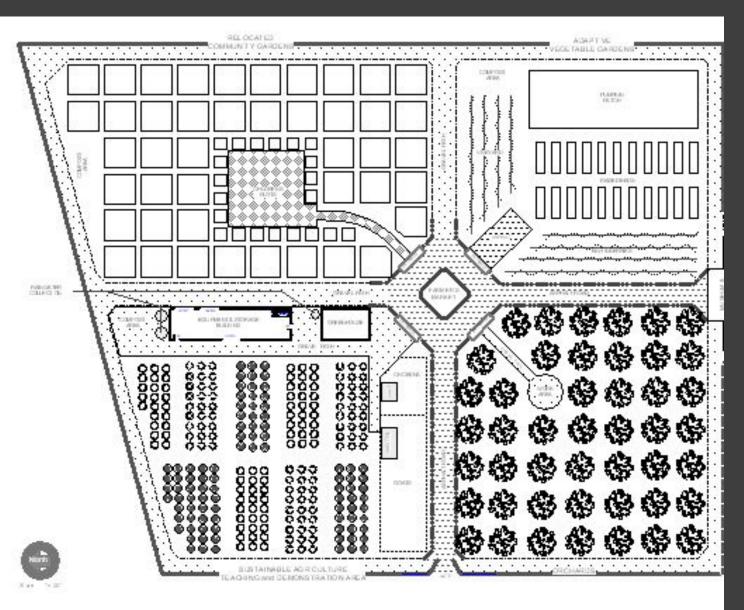

### RELOCATED ADAPT VE BEINTY CASH and 1 PLAPER TR.T.D. F Ę 5.P. $\Box\Box$ (11) -PARCE WI MPRF. 600060 00000 00000 88.00.01.00 4 -88 \*\*\*\* 日日 52.05 \*\*\*\* \*\* -\*\*\*\*\* a line 88888666 - LEU - DECITA-DEBIAN North -BUSTAINABLE AGRICULTURE

AGRING and DEMONSTRATION ARE

LOUISE YARBROUGH AGRICULTURAL & BOTANICAL PROGRAM at SOLANO COMMUNITY COLLEGE

# SITE LAYOUT

Layout and Install cross-axial road system for northern area

Layout & install Community Garden area

Adaptive Garden Quadrant