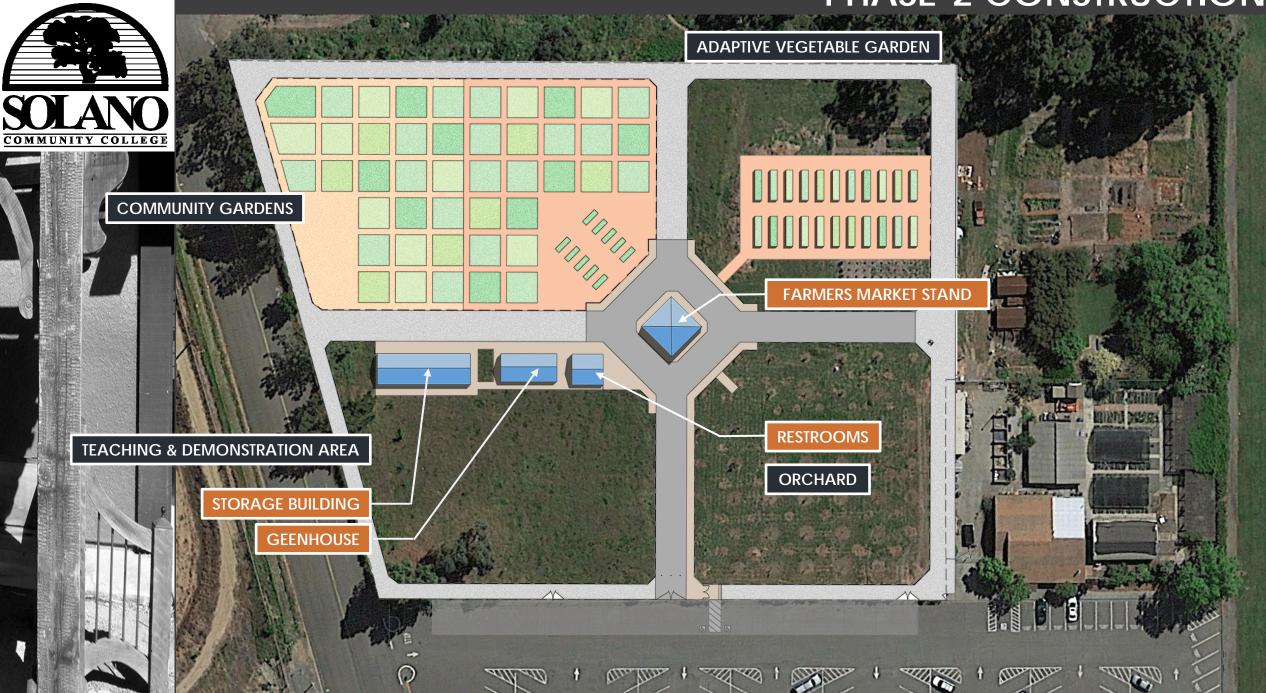

### **PHASE-2 CONSTRUCTION**

# AGRICULTURE MAINTENANCE BUILDING

Sustainable Agriculture Building

Install shelving and storage bins for equipment and supplies

EQUIPMENT & STORAGE BUILDING

# HYDROPONIC GREENHOUSE

Build Sustainable Agriculture Area Greenhouse

Install Hydroponic Greenhouse in Horticulture Nursery Area

### FARMER'S MARKET STAND

Build Farmer's Market Stand to with display area and point of sale

# STORAGE BUILDING

### GREENHOUSE