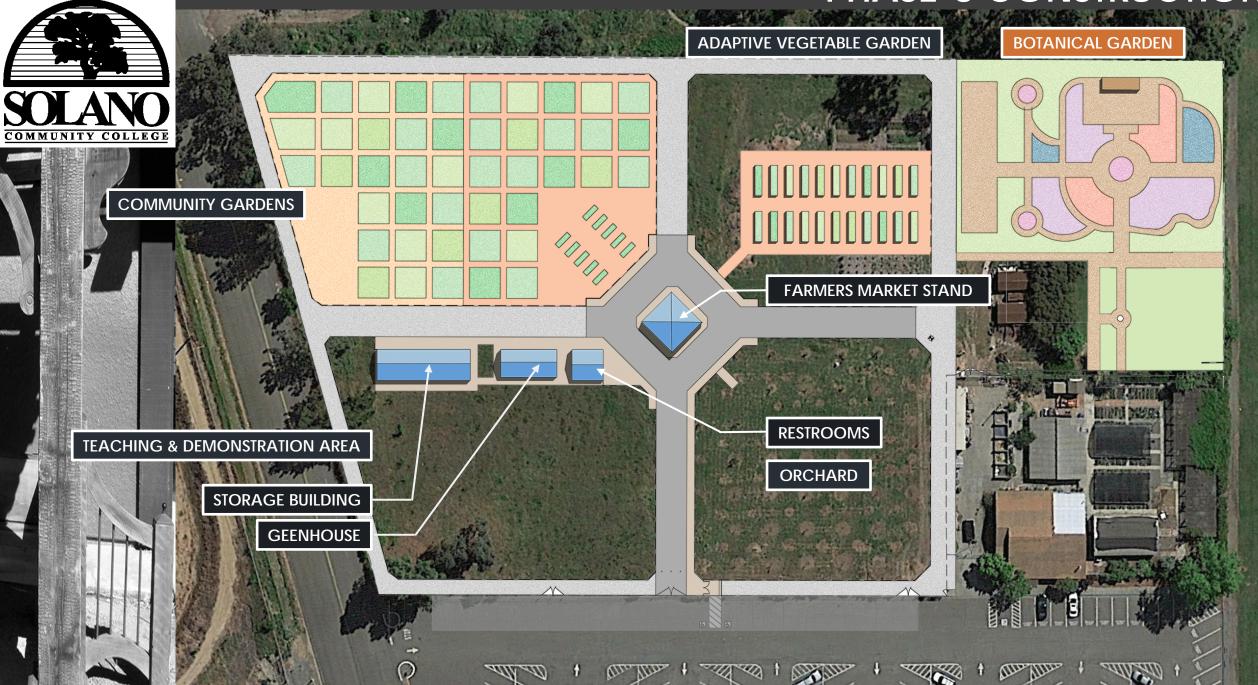

### **PHASE-3 CONSTRUCTION**

# MUSEUM & EVENT CENTER

Museum and Event Center and Botanical Garden for fund raising; concerts and other social events