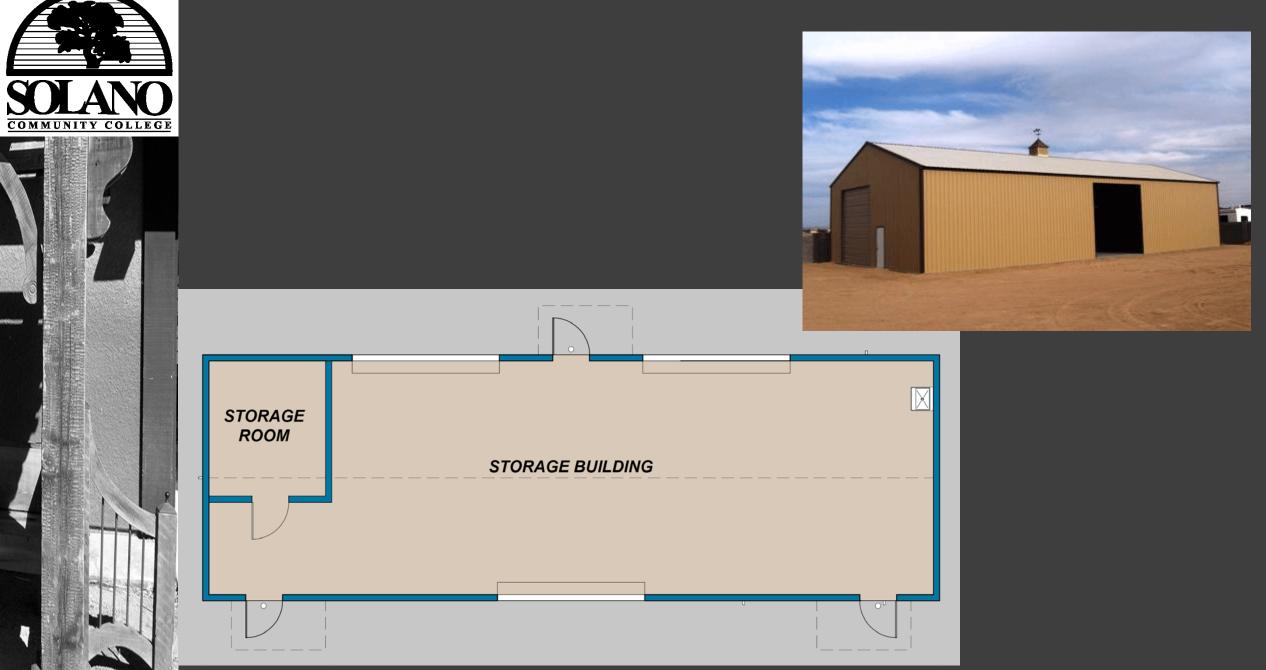

# AGRICULTURE MAINTENANCE BUILDING

Sustainable Agriculture Building

Install shelving and storage bins for equipment and supplies

EQUIPMENT & STORAGE BUILDING

# STORAGE BUILDING