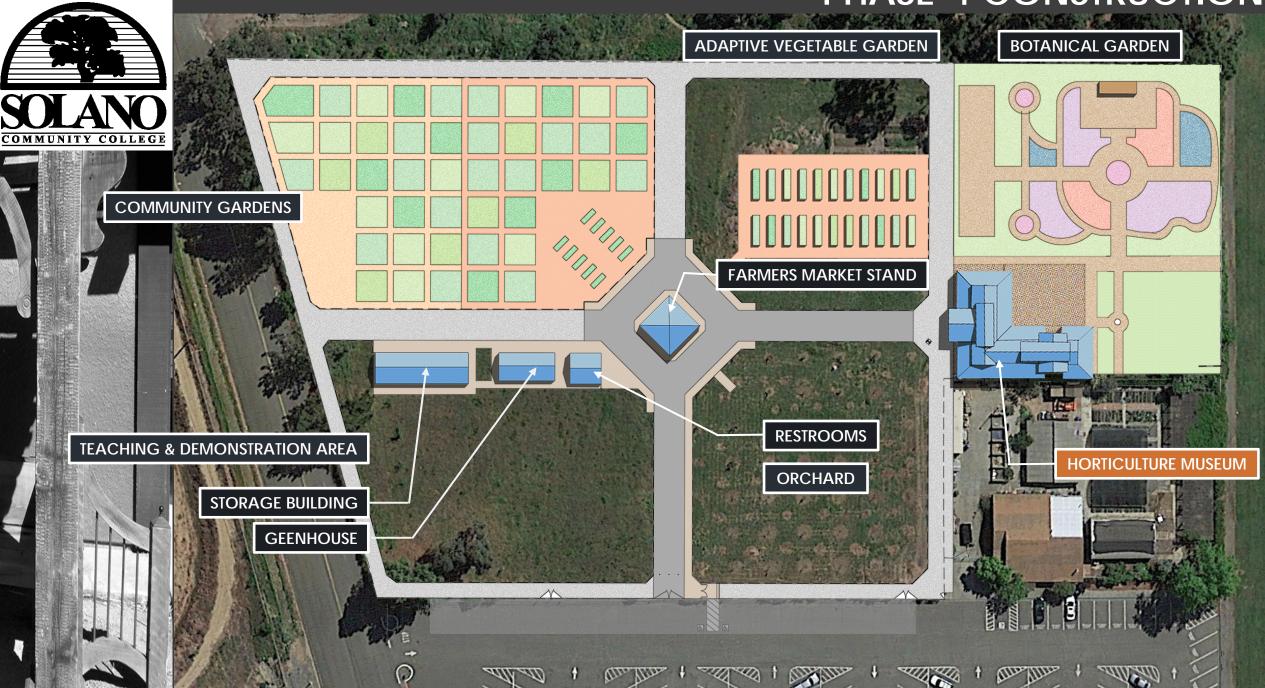

Sustainable Agriculture Building

Install shelving and storage bins for equipment and supplies

EQUIPMENT & STORAGE BUILDING

# HYDROPONIC GREENHOUSE



Build Sustainable Agriculture Area Greenhouse

Install Hydroponic Greenhouse in Horticulture Nursery Area





### FARMER'S MARKET STAND

Build Farmer's Market Stand to with display area and point of sale



### MUSEUM & EVENT CENTER

8-01

MEV S

KITCHEN

MUSELM DISPLAY

MEV 5

AREA

 $\bigcirc$ 

ENTRANCE

ABCEPTION DESK

ENTRANCE

60-0



MUSEUM EVENT CENTER





# MUSEUM & EVENT CENTER

Museum and Event Center and Botanical Garden for fund raising; concerts and other social events





# **EXISTING CONDITION**



# **PHASE-1 CONSTRUCTION**



### **PHASE-2 CONSTRUCTION**



### **PHASE-3 CONSTRUCTION**



### **PHASE-4 CONSTRUCTION**



# STORAGE BUILDING



### GREENHOUSE





# STAFF ROOM & TOILET BUILDING















### HORTICULTURE MUSEUM



### HORTICULTURE MUSEUM











### HORTICULTURE MUSEUM



**NORTH ELEVATION** 



### HORTICULTURE MUSEUM