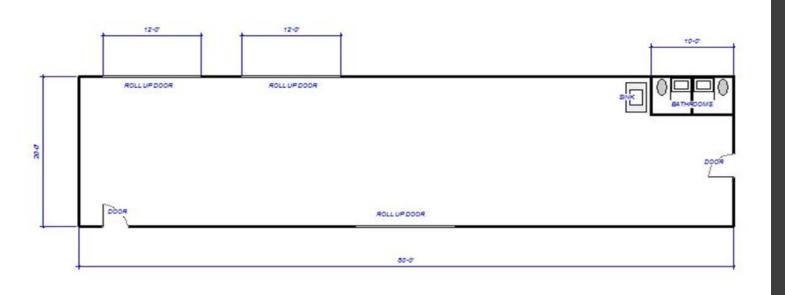

# AGRICULTURE MAINTENANCE BUILDING

Sustainable Agriculture Building

Install shelving and storage bins for equipment and supplies

EQUIPMENT & STORAGE BUILDING

# STORAGE BUILDING