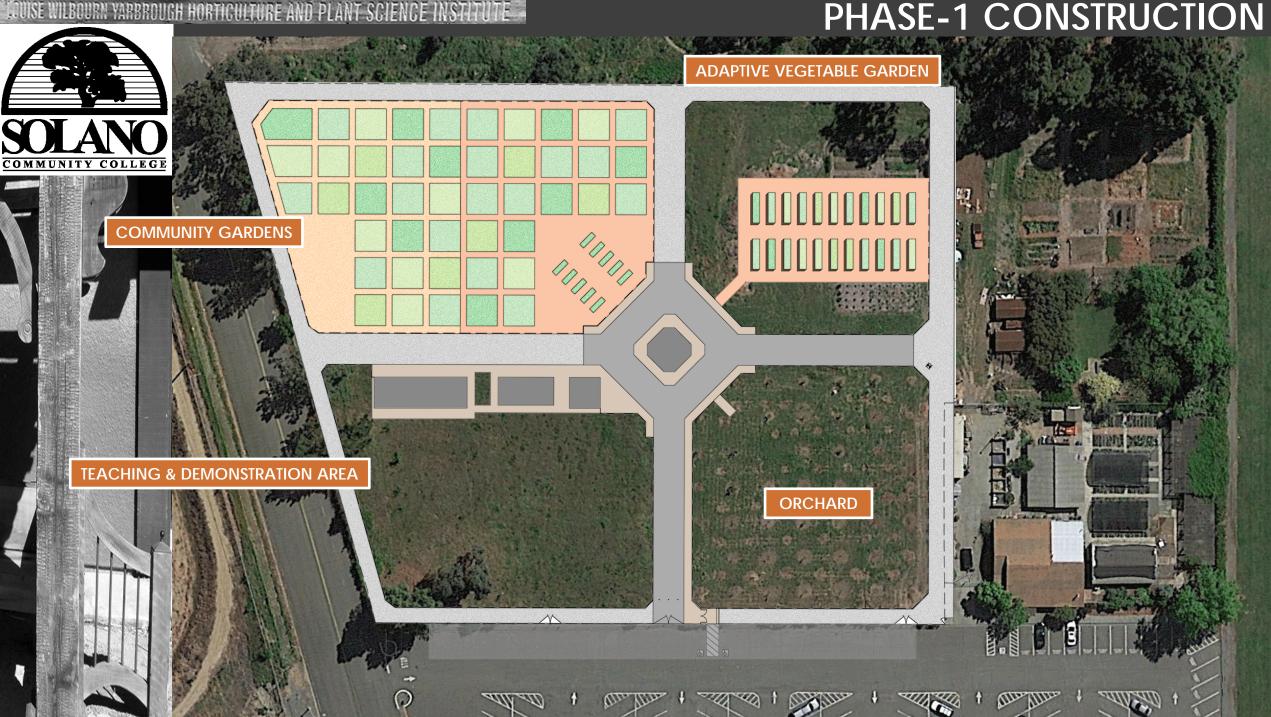

# **PHASE-1 CONSTRUCTION**

# SITE LAYOUT

Layout and Install cross-axial road system for northern area

Layout & install Community Garden area

Adaptive Garden Quadrant