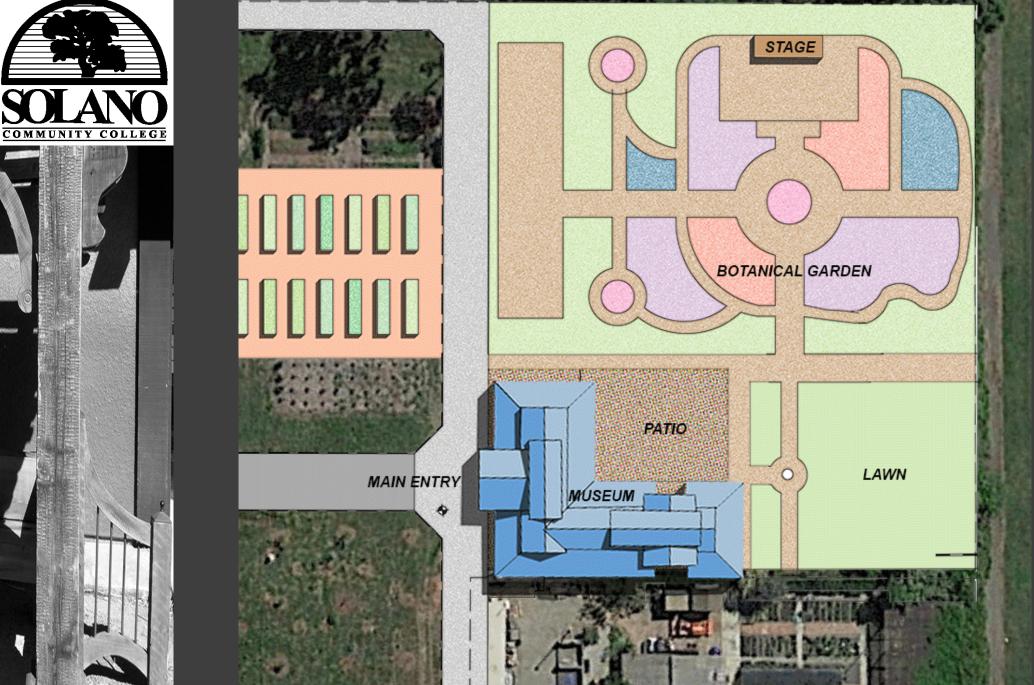

# SITE LAYOUT

Layout and Install cross-axial road system for northern area

Layout & install Community Garden area

Adaptive Garden Quadrant

# MUSEUM & EVENT CENTER

Museum and Event Center and Botanical Garden for fund raising; concerts and other social events