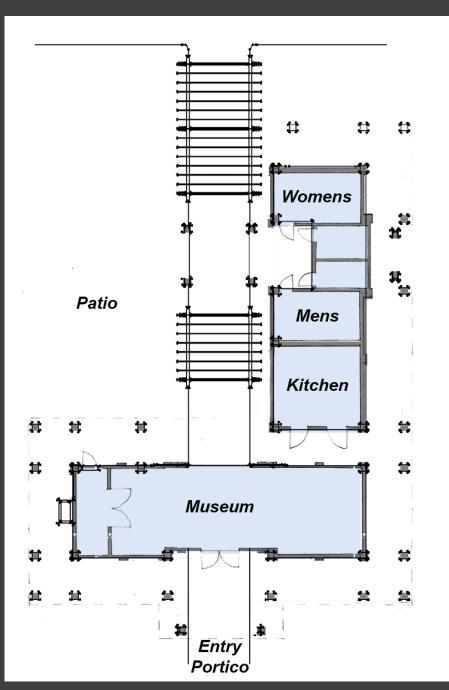

HOUSE



Build Sustainable Agriculture Area Greenhouse

Install Hydroponic Greenhouse in Horticulture Nursery Area





### FARMER'S MARKET STAND

Build Farmer's Market Stand to with display area and point of sale



### MUSEUM & EVENT CENTER

8-01

MEV S

KITCHEN

MUSELM DISPLAY

MEV 5

AREA

 $\bigcirc$ 

ENTRANCE

ABCEPTION DESK

ENTRANCE

60-0



MUSEUM EVENT CENTER





# MUSEUM & EVENT CENTER

Museum and Event Center and Botanical Garden for fund raising; concerts and other social events





# **EXISTING CONDITION**



# **PHASE-1 CONSTRUCTION**



### **PHASE-2 CONSTRUCTION**



### **PHASE-3 CONSTRUCTION**



### **PHASE-4 CONSTRUCTION**



# STORAGE BUILDING



### GREENHOUSE





# STAFF ROOM & TOILET BUILDING















### HORTICULTURE MUSEUM



### HORTICULTURE MUSEUM











### HORTICULTURE MUSEUM



**NORTH ELEVATION** 



### HORTICULTURE MUSEUM