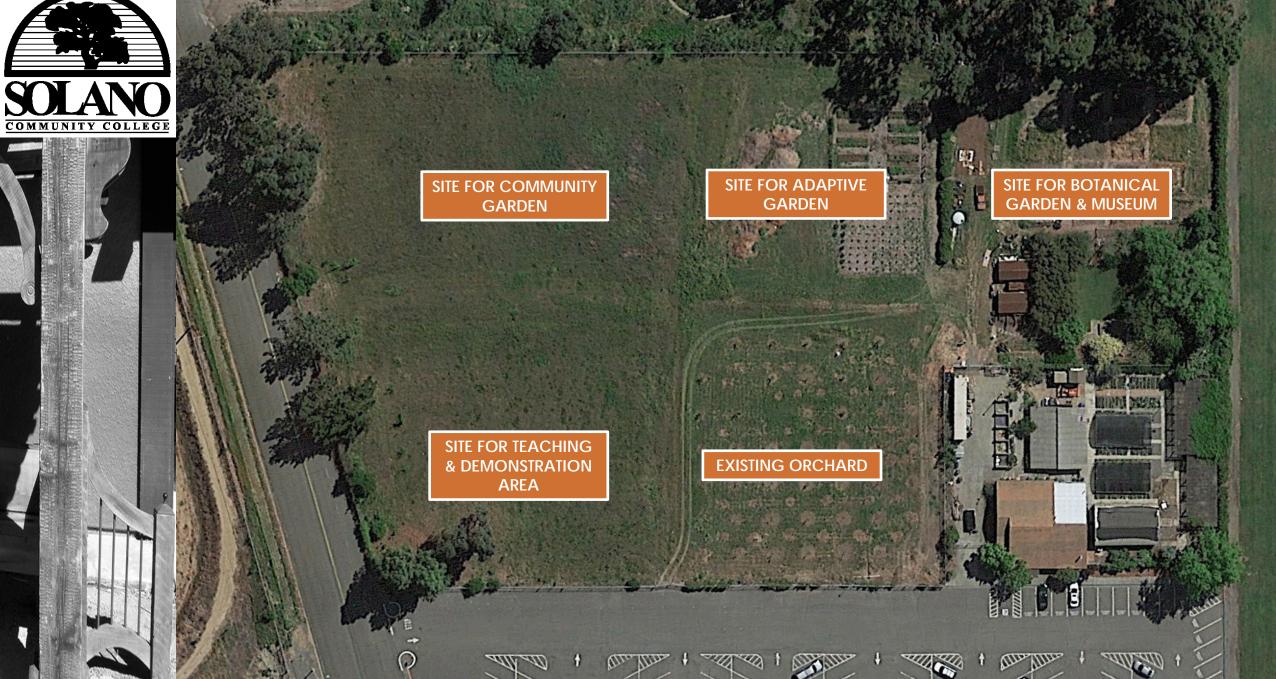

AGRING and DEMONSTRATION ARE

LOUISE YARBROUGH AGRICULTURAL & BOTANICAL PROGRAM at SOLANO COMMUNITY COLLEGE

# SITE LAYOUT

Layout and Install cross-axial road system for northern area

Layout & install Community Garden area

Adaptive Garden Quadrant