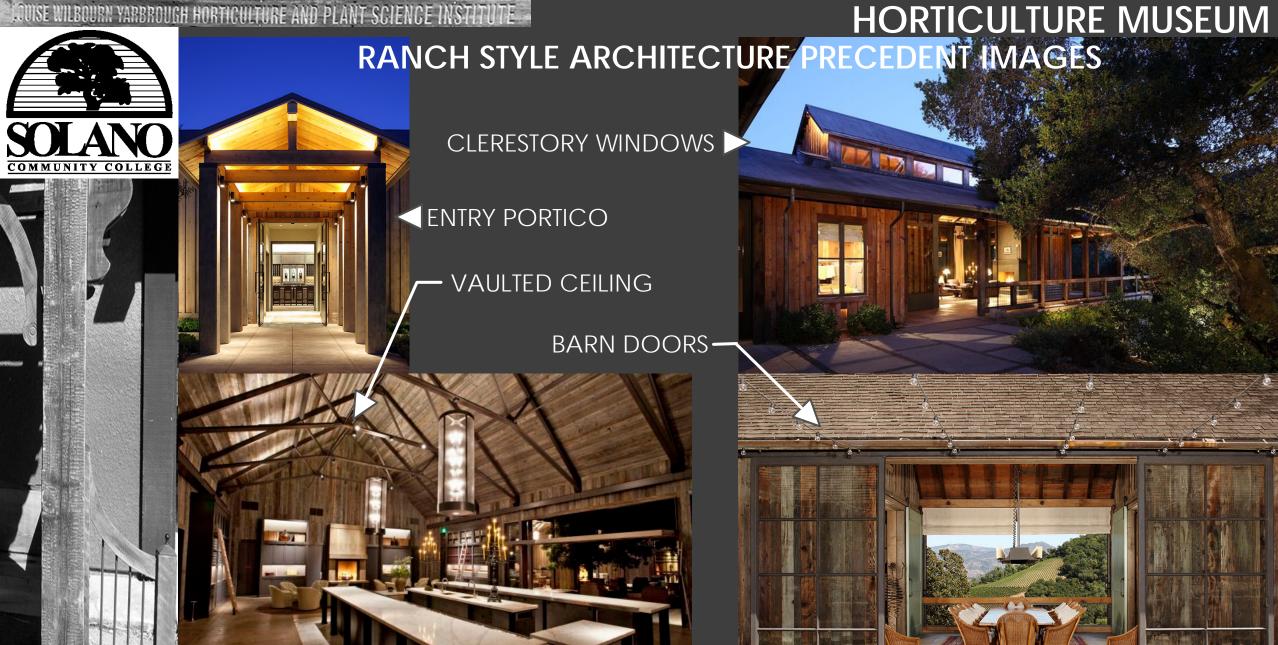

E



Build Sustainable Agriculture Area Greenhouse

Install Hydroponic Greenhouse in Horticulture Nursery Area





### FARMER'S MARKET STAND

Build Farmer's Market Stand to with display area and point of sale



### MUSEUM & EVENT CENTER

8-01

MEV S

KITCHEN

MUSELM DISPLAY

MEV 5

AREA

 $\bigcirc$ 

ENTRANCE

ABCEPTION DESK

ENTRANCE

60-0



MUSEUM EVENT CENTER





# MUSEUM & EVENT CENTER

Museum and Event Center and Botanical Garden for fund raising; concerts and other social events





# **EXISTING CONDITION**



# **PHASE-1 CONSTRUCTION**



### **PHASE-2 CONSTRUCTION**



### **PHASE-3 CONSTRUCTION**



### **PHASE-4 CONSTRUCTION**



# STORAGE BUILDING



### GREENHOUSE





# STAFF ROOM & TOILET BUILDING















### HORTICULTURE MUSEUM



### HORTICULTURE MUSEUM











### HORTICULTURE MUSEUM



**NORTH ELEVATION** 



### HORTICULTURE MUSEUM